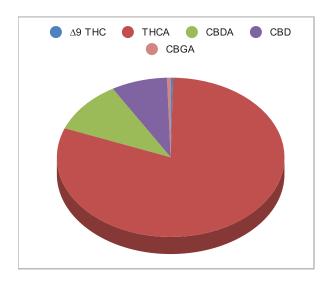

Harvest/Prod Date

Report Created 3/14/2024 Results Valid Until 3/15/2025

 Sample Extracted
 Sample Analyzed

 3/13/2024 11:37:00
 3/13/2024 15:00

Method SOP LO001-R11

| Cannabinoids                | %Weight                                                        | mg/ gram                           | LOQ(%/w) |
|-----------------------------|----------------------------------------------------------------|------------------------------------|----------|
| $\Delta$ 9 THC              | 0.10                                                           | 1.0                                | 0.06     |
| THCA                        | 23.68                                                          | 236.8                              | 0.06     |
| Total THC (THCA*0.877)+9THC | 20.87                                                          | 208.7                              | 0.06     |
| CBDA                        | 3.10                                                           | 31.0                               | 0.06     |
| CBD                         | 2.34                                                           | 23.4                               | 0.06     |
| CBN                         | <loq< td=""><td><loq)< td=""><td>0.06</td></loq)<></td></loq<> | <loq)< td=""><td>0.06</td></loq)<> | 0.06     |
| $\Delta 8$ THC              | <loq< td=""><td><loq)< td=""><td>0.06</td></loq)<></td></loq<> | <loq)< td=""><td>0.06</td></loq)<> | 0.06     |
| CBC                         | <loq< td=""><td><loq)< td=""><td>0.06</td></loq)<></td></loq<> | <loq)< td=""><td>0.06</td></loq)<> | 0.06     |
| CBGA                        | 0.15                                                           | 1.5                                | 0.06     |
| CBG                         | <loq< td=""><td><loq)< td=""><td>0.06</td></loq)<></td></loq<> | <loq)< td=""><td>0.06</td></loq)<> | 0.06     |
| CBDV                        | <loq< td=""><td><loq)< td=""><td>0.06</td></loq)<></td></loq<> | <loq)< td=""><td>0.06</td></loq)<> | 0.06     |
| CBDVA                       | <loq< td=""><td><loq)< td=""><td>0.06</td></loq)<></td></loq<> | <loq)< td=""><td>0.06</td></loq)<> | 0.06     |
| THCVA                       | <loq< td=""><td><loq)< td=""><td>0.06</td></loq)<></td></loq<> | <loq)< td=""><td>0.06</td></loq)<> | 0.06     |
| CBDQ                        | <loq< td=""><td><loq)< td=""><td>0.06</td></loq)<></td></loq<> | <loq)< td=""><td>0.06</td></loq)<> | 0.06     |
| HHC                         | <loq< td=""><td><loq)< td=""><td>0.09</td></loq)<></td></loq<> | <loq)< td=""><td>0.09</td></loq)<> | 0.09     |

Total THC and Total CBD are calculated values per OAR 333-064-0100. Cannabinoid values for plant matter samples are reported on a dry weight basis. Water activity action level is 0.65Aw. LOQ= Limit of Quantitation. NR=Not Reported.